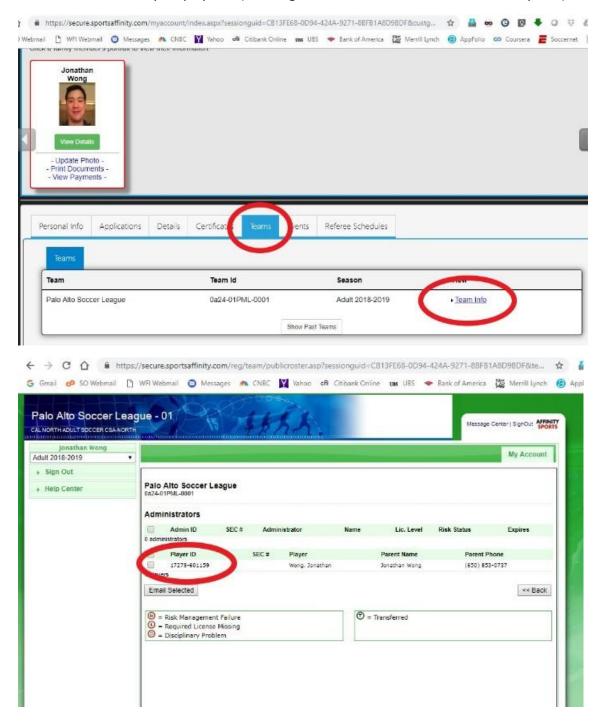

We believe the CSAN registration process is reasonably simple. Two items to note:

- 1) You will be required to upload a passport like photo of yourself. Please be prepared with one.
- 2) After you have finished registering, you need to log out and then log back in to retrieve your CSAN ID number (User Login -> Teams tab -> Team Info link -> Player ID). The expiration date is the date you sign up.

## csan-paasl.sportsaffinity.com

Here is the location of your player ID (User Login -> Teams tab -> Team Info link -> Player ID).

PAASL recognizes CSAN registration is an additional burden on its players. We apologize for the inconvenience, but this is necessary to keep our games staffed with referees for the long term. PAASL wants to thank you for your support and understanding.